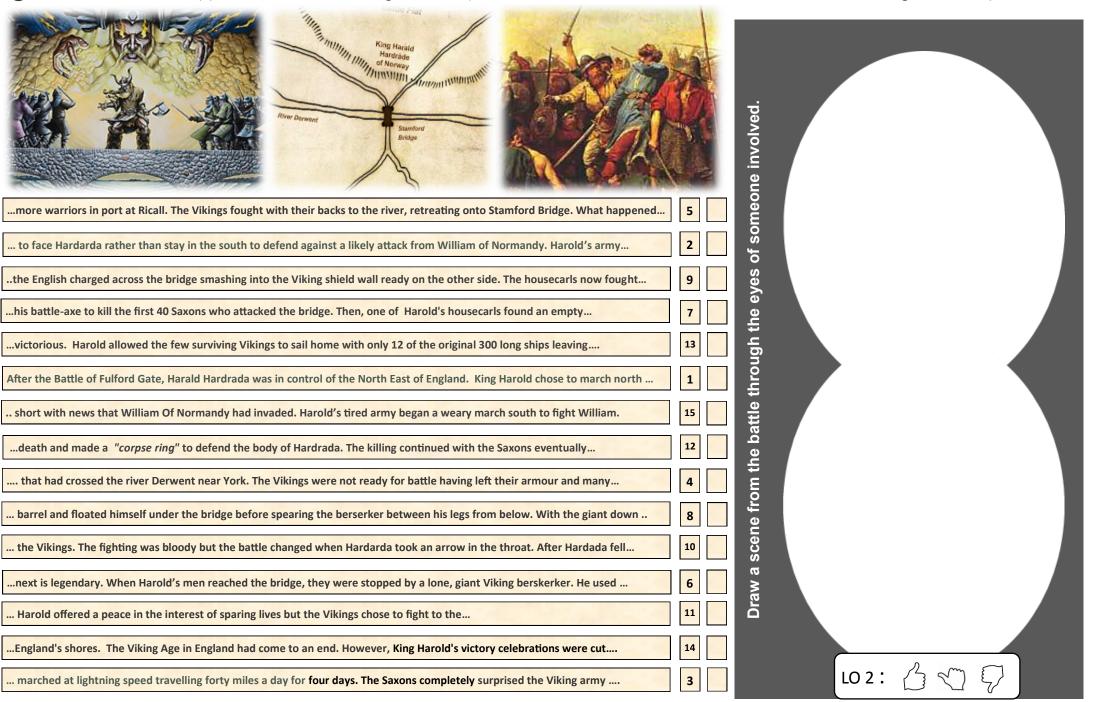

## The Battle of Stamford Bridge: 25th September, 1066.

(a) LO1 Discover: what happened at Stamford Bridge. LO2 Explore: which side won the battle and why. Skill: ordering text + empathy.