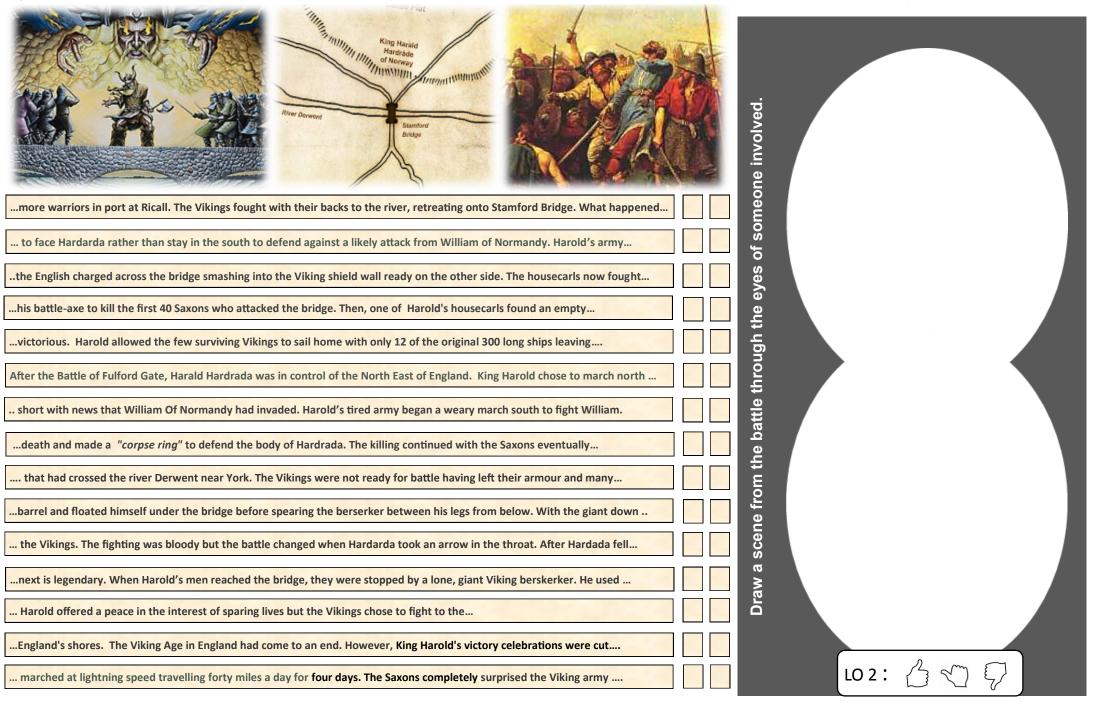

## The Battle of Stamford Bridge: 25th September, 1066.

(a) LO1 Discover: what happened at Stamford Bridge. LO2 Explore: which side won the battle and why. Skill: ordering text + empathy.