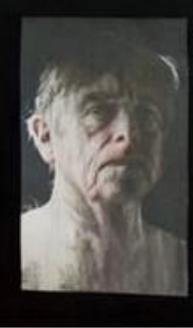

## Possible ways of presenting your sketchbook

The key is to make the presentation similar to the style of the artist's work.

the Nuttonal Art gallens in London. While the policy I did find a few that relate to the theme to and to be Rochart Saven juntaposes wer as depicts provert anywhere in the piece. When covering at these in the class cour is our of place in the works withouts of war figures, such as colors Tarloton war and the heroes within it

inches The Fighting Temeraire and Olysses Perderus aught in attention as the sheer side, sayle and up that in United Denting Phyphemus is entrely white create is the puts for attention of the second of the surset of the background starminates and challinging ship and its surgeondings the Fighting Temerait is also illumanated by a innel suich is glorifying the ship as it is being

mild suggest that war must some to an and warship seens taken to be broken up, but on the surset surses a slight Sudness in that the as chips server is no longer. The surset is almost agritudating the thip on its work. We the sett tones that Turner has used, and als no realistic rus arcwork seems. I would be nake my final peer realistic, out perhap not as presses at his work. As I am planning on painting on action shot of a socialier, I am unknow to use Softer tones, but murky, dark ones to create a desperare and frantic atmosphere.

All All control in the solidier's face control was been stand out or 1 control was colder ones to make him blend in to the background to the first ate the loca that whilers are lost within war. I could also make him canouflaged.