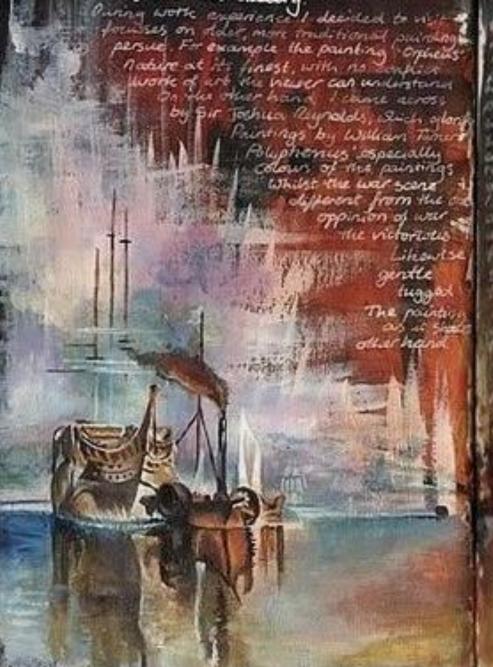

## Possible ways of presenting your sketchbook

The key is to make the presentation similar to the style of the artist's work.

the Nuttonal Art gallens in London. While the policy I did find a few that relate to the theme to and to be Rochart Saven juntaposes wer as depicts provert anywhere in the piece. When covering at these in the class cour is our of place in the works withouts of war figures, such as colors Tarloton war and the heroes within it

inches The Fighting Temeraire and Olysses Perderus aught in attention as the sheer side, sayle and up that in United Denting Phyphemus is entrely white create is the puts for attention of the second of the surset of the background starminates and challinging ship and its surgeondings the Fighting Temerait is also illumanated by a innel suich is glorifying the ship as it is being

mild suggest that war must some to an and warship seens taken to be broken up, but on the surset surses a slight Sudness in that the as chips server is no longer. The surset is almost agritudating the thip on its work. We the sett tones that Turner has used, and als no realistic rus arcwork seems. I would be nake my final peer realistic, out perhap not as presses at his work. As I am planning on painting on action shot of a socialier, I am unknow to use Softer tones, but murky, dark ones to create a desperare and frantic atmosphere.