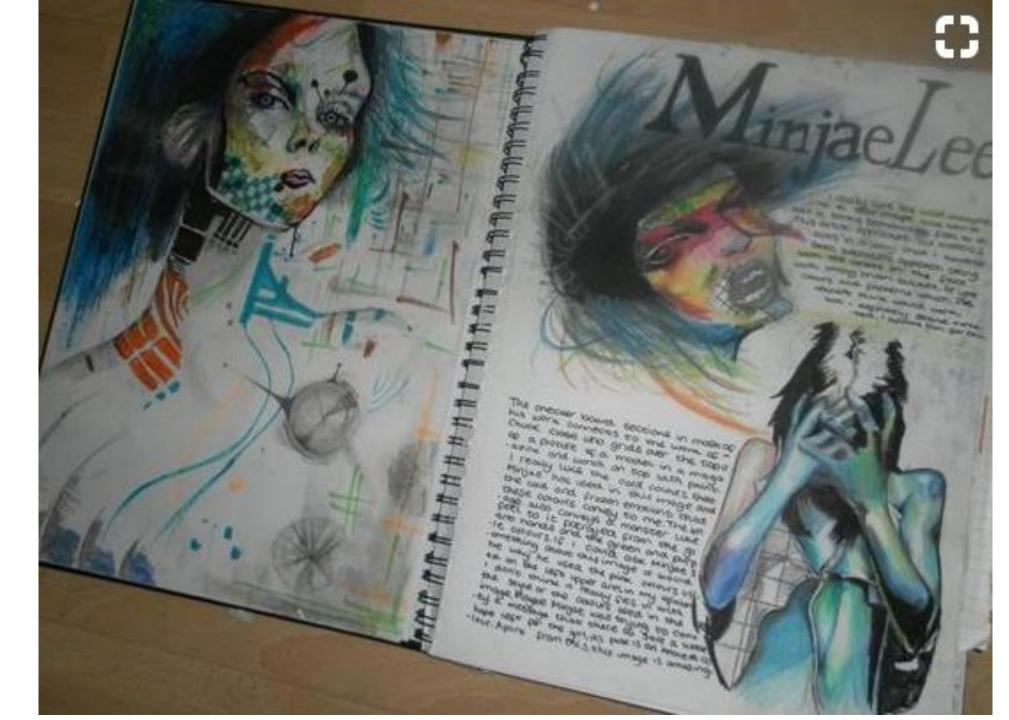

## Possible ways of presenting your sketchbook

The key is to make the presentation similar to the style of the artist's work.

the Nuttonal Art gallens in London. While the policy I did find a few that relate to the theme to and to be Rochart Saven juntaposes wer as depicts provert anywhere in the piece. When covering at these in the class cour is our of place in the works withouts of war figures, such as colors Tarloton war and the heroes within it