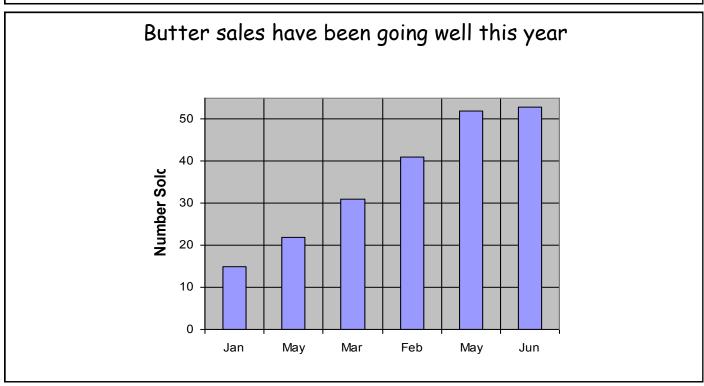

## EVIDENCE FILE

The following data has been gathered from adverts for Moo Moo Dairy. Look at each piece of data and work out why it's misleading.

In our survey 1719 people\* said they loved our butter, but our biggest rivals survey shows only 129 people liked their butter!!!