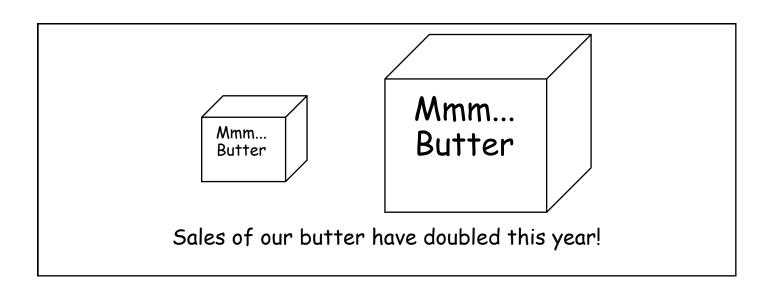

## EVIDENCE FILE

The following data has been gathered from adverts for Moo Moo Dairy. Look at each piece of data and work out why it's misleading.

In our survey 1719 people\* said they loved our butter, but our biggest rivals survey shows only 129 people liked their butter!!!