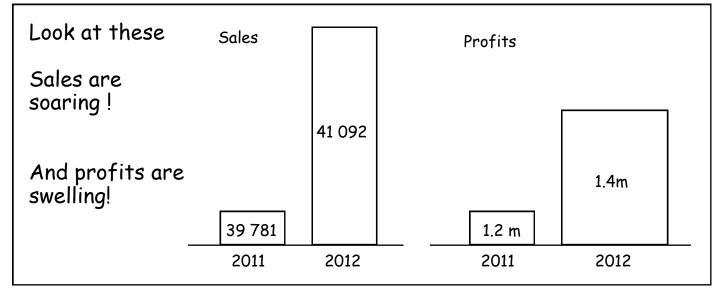

## EVIDENCE FILE

The following data has been gathered from adverts for Moo Moo Dairy. Look at each piece of data and work out why it's misleading.

In our survey 1719 people\* said they loved our butter, but our biggest rivals survey shows only 129 people liked their butter!!!