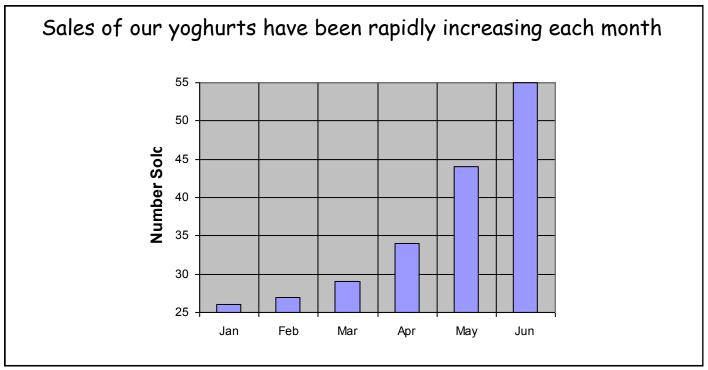

## EVIDENCE FILE

The following data has been gathered from adverts for Moo Moo Dairy. Look at each piece of data and work out why it's misleading.

In our survey 1719 people\* said they loved our butter, but our biggest rivals survey shows only 129 people liked their butter!!!